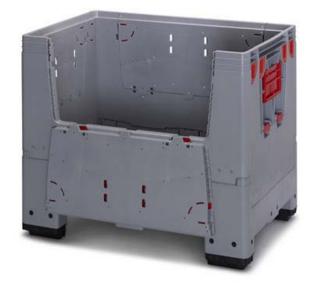

## COLLAPSIBLE BULK CONTAINER - KLK 1208

## **PRODUCT OVERVIEW**

Collapsible bulk containers offer cost advantages due to reduction in volume for return transport.

- Cut-out handles with flaps for easier loading and unloading
- Stackable even with lid
- Optional with label holder
- up from 1000 units, customized colours are possible

## **PRODUCT SPECIFICATION**

| Article No.               | KLK 1208                        |
|---------------------------|---------------------------------|
| Dimensions (LXWXH):       | 120 x 80 x 100 cm               |
| Inner dimensions (LxWxH): | 111 x 71 x 82 cm                |
| Design:                   | Base and sides closed<br>4 feet |
| Material:                 | 1 A new material HD-PE          |
| Color:                    | Silver grey                     |
| Volume:                   | 700 L                           |