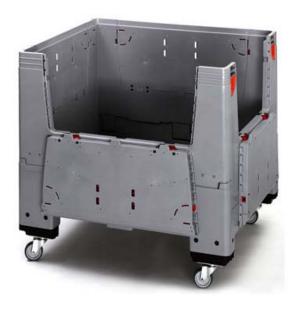

## **COLLAPSIBLE BULK CONTAINER - KLK 1210R**

## **PRODUCT OVERVIEW**

Collapsible bulk containers offer cost advantages due to reduction in volume for return transport.

- · Cut-out handles with flaps for easier loading and unloading
- · Stackable even with lid
- · Optional with label holder
- up from 1000 units, customized colours are possible

## PRODUCT SPECIFICATION

| Article No.               | KLK 1210R                                                                                   |
|---------------------------|---------------------------------------------------------------------------------------------|
| Dimensions (LXWXH):       | 120 x 100 x 100 cm                                                                          |
| Inner dimensions (LxWxH): | 111 x 91 x 82 cm                                                                            |
| Design:                   | Base and sides closed<br>4 wheels<br>Wheels and screws are delivered - for<br>self-assembly |
| Material:                 | 1 A new material HD-PE                                                                      |
| Color:                    | Silver grey                                                                                 |
| Volume:                   | 900 L                                                                                       |