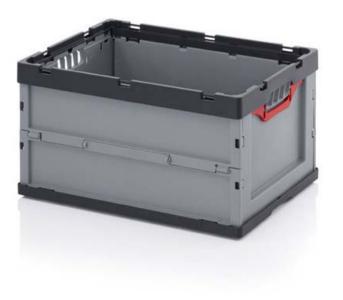

## FOLDABLE BOXES - FB 86/445

## **PRODUCT OVERVIEW**

With these practical and robust foldable boxes you reduce your storage capacity by up to 82 % when boxes are empty.

Also available with hinged lid.

## PRODUCT SPECIFICATION

| Article No.               | FB 86/445                             |
|---------------------------|---------------------------------------|
| Outer dimensions (LxWxH): | 80 x 60 x 44.5 cm                     |
| Weight:                   | 7 kg                                  |
| Design:                   | Base and sides closed<br>open handles |
| Material:                 | PP                                    |
| Default Color:            | Silver grey                           |