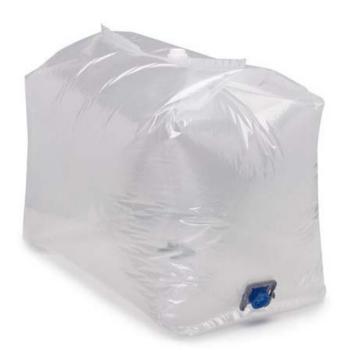

## LINER BAGS FOLDED / INL 1000 A2E2

## PRODUCT OVERVIEW

The replaceable liner bag provides maximum safety and hygiene.

With our disposable liner bag no expensive chemical cleaning products needed

- · No additional personnel costs required for cleaning the liner bag
- Materials approved for food contact
- · Form fit welded liner bag
- Material 70 my Coex LDPE / Metalocene / LDPE

## Inlets and outlets

inlet 2" (E2) or 6" (E6) external thread with closure or

- without inlet (E0): filled from below
- outlet 2" (A2) internal thread with closure or
- outlet DN 50 with hemispherical valve or
- outlet 2" S60 (V2) or 6" (V6) external thread with butterfly valve