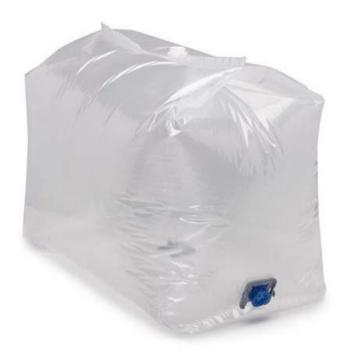

## LINER BAGS FOLDED / INL 250 A2E2

## Inlets and outlets

inlet 2" (E2) or 6" (E6) external thread with closure or

- without inlet (E0): filled from below
- outlet 2" (A2) internal thread with closure or
- outlet DN 50 with hemispherical valve or
- outlet 2" S60 (V2) or 6" (V6) external thread with butterfly valve