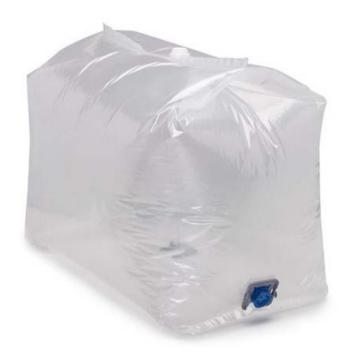

## LINER BAGS FOLDED / INL 500 A2E2

## Inlets and outlets

inlet 2" (E2) or 6" (E6) external thread with closure or

- without inlet (E0): filled from below
- outlet 2" (A2) internal thread with closure or
- outlet DN 50 with hemispherical valve or
- outlet 2" S60 (V2) or 6" (V6) external thread with butterfly valve

## PRODUCT SPECIFICATION

| Article No. | INL 500 A2E2                                  |
|-------------|-----------------------------------------------|
| Design:     | Outlet 2" with closure, inlet 2" with closure |